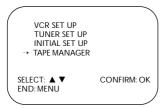

#### TAPE MANAGER

Press to access the Tape Manager directory screen. Details are on page 64.